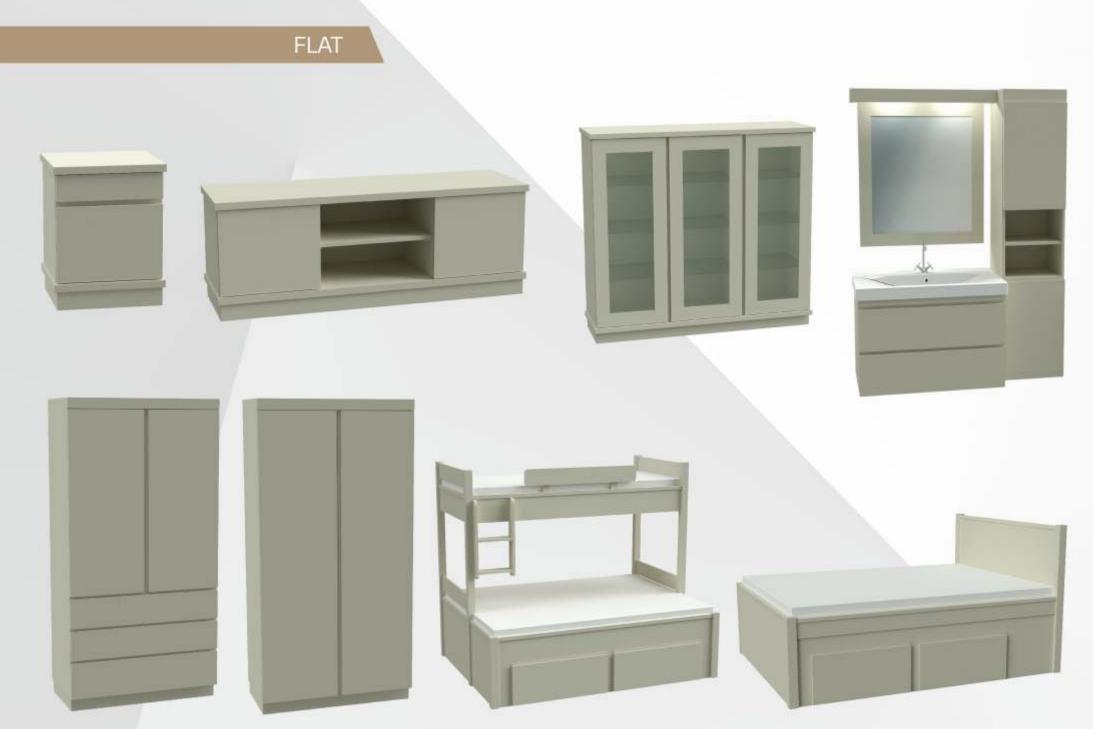

# OPSJONER PÅ FRONTER

## KONSTRUKSJON

IN FRAME

# OPSJONER PÅ HÅNDTAK OG KROKER