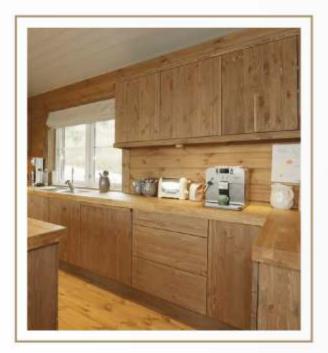

MBA Møbler - tidstestede, lekre og funksjonelle massivtre møbler fra Litauen - et land som har en lang tradisjon for snekring.

Siden vi startet vår aktivitet på 1990-tallet, har vi utviklet produktene våre for å tilfredsstille kundenes behov for både utseende og funksjonalitet, samt ha løftet prosjektoppfølgingsprosessen til et profesjonelt og lettgående nivå. Dette har hjulpet oss til å bli en pålitelig og langsiktig partner for hytte- og sommerhusbyggere.

Vi legger stor vekt på økologi og naturlige materialer. Vi tror sterkt på at en som elsker hytteliv - i fjellet eller ved sjøen - bør være omgitt av ikke bare lekkert utseende, men også komfortable, slitesterke og funksjonelle møbler produsert av brukervennlige materialer slik at tiden på hytta blir en ren nytelse for øyne og hjerte.