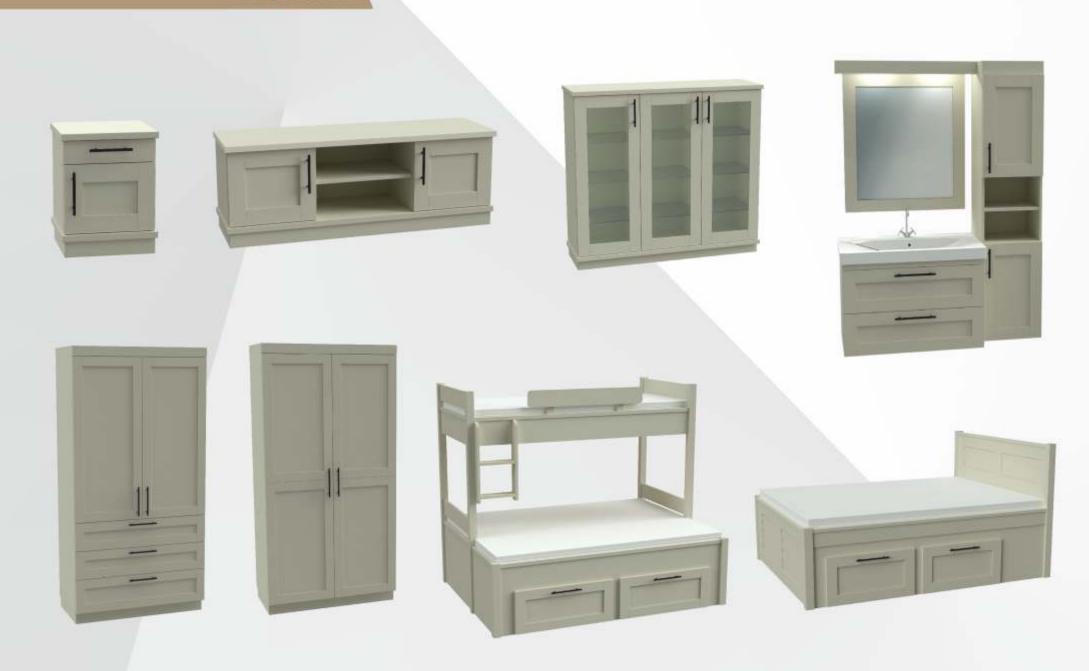

# OPSJONER PÅ FRONTER

## KONSTRUKSJON

IN FRAME

# OPSJONER PÅ HÅNDTAK OG KROKER