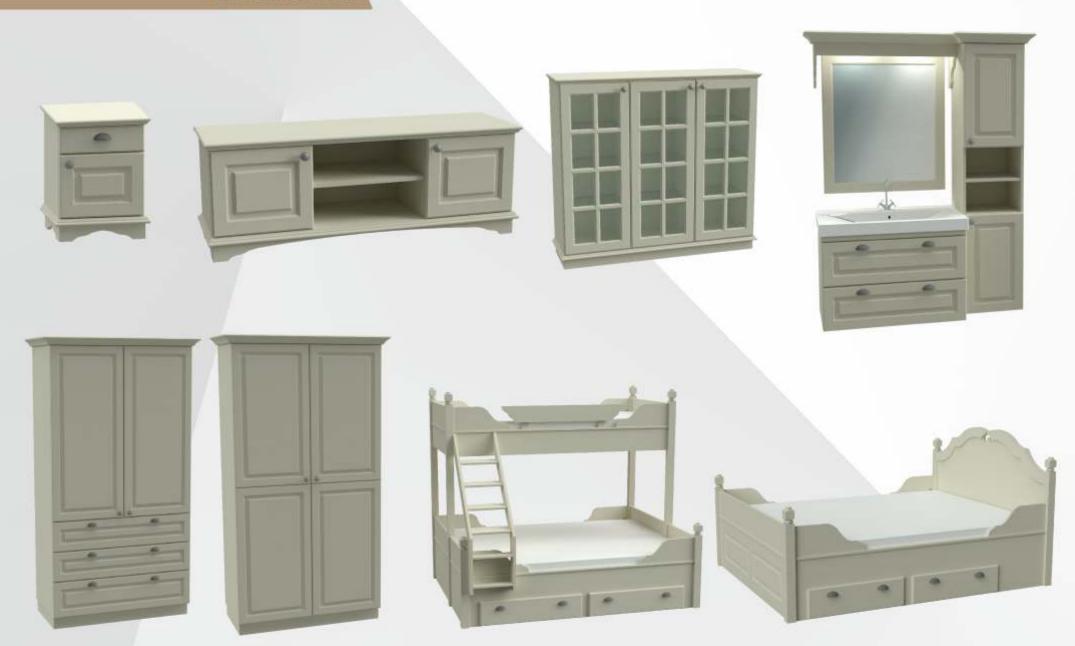

MBA Møbler - tidstestede, lekre og funksjonelle massivtre møbler fra Litauen - et land som har en lang tradisjon for snekring.

Siden vi startet vår aktivitet på 1990-tallet, har vi utviklet produktene våre for å tilfredsstille kundenes behov for både utseende og funksjonalitet, samt ha løftet prosjektoppfølgingsprosessen til et profesjonelt og lettgående nivå. Dette har hjulpet oss til å bli en pålitelig og langsiktig partner for hytte- og sommerhusbyggere.

De fleste husene vi har levert møbler til, befinner seg i Skandinavia. De fleste av møblene våre dekorerer interiør enten i fjellhytter i Norge eller i sommerhus i Sverige. Vi har designet og levert møbler til mer enn fem hundre familier.